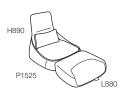

### **Product Features**

Three versions:

- Single flip lounge
- Single fixed lounge
- 2 seater sofa

Made out of:

- Frame: 100% plywood
- Wrap: 100% recyclable upholstered ABS plastic
- Rear and side storage pockets
- Pillow included
- Flip lounge features include: handle to open out the lounge, footpad with Fusion durable fabric or Elmosoft leather, and hidden cable pass-through.
- Available in 6 standard Hexa fabric colors designed by Patricia Urquiola exclusively for Hosu. Also available in all Elmosoft leather colour palette (monochrome leather recommendation by Patricia Urquiola).

## Statement of Line

FLIP LOUNGE CONVERSION

FLIP LOUNGE

CABLE PASS THROUGH

FOOTPAD WITH DURABLE FABRIC