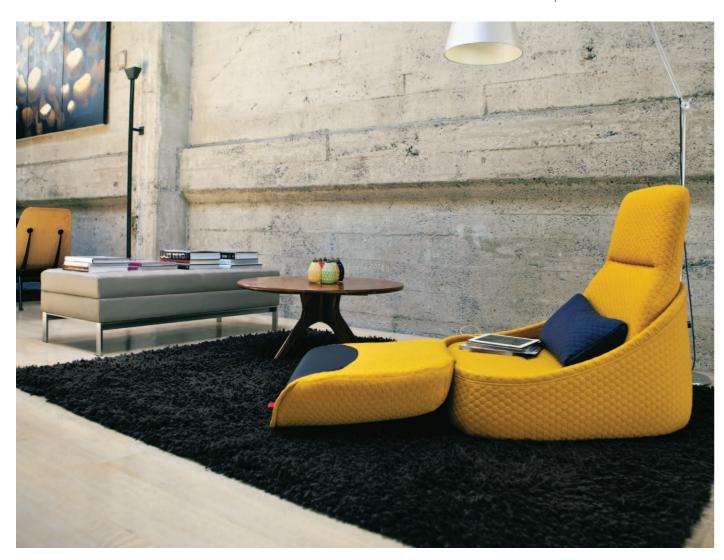

— Hosu offers an integrated and hidden cable pass-through. Hosu wrap creates rear and side storage pockets.

The convertible version of Hosu enables the user to quickly switch from a seated to a reclined position by pulling its smart handle to reveal a footpad.

### **Product Features**

Three versions:

- Single flip lounge
- Single fixed lounge
- 2 seater sofa

Made out of:

- Frame: 100% plywood
- Wrap: 100% recyclable upholstered ABS plastic
- Rear and side storage pockets
- Pillow included
- Flip lounge features include: handle to open out the lounge, footpad with Fusion durable fabric or Elmosoft leather, and hidden cable pass-through.
- Available in 6 standard Hexa fabric colors designed by Patricia Urquiola exclusively for Hosu. Also available in all Elmosoft leather colour palette (monochrome leather recommendation by Patricia Urquiola).

## Statement of Line

FLIP LOUNGE CONVERSION

FLIP LOUNGE

CABLE PASS THROUGH

FOOTPAD WITH DURABLE FABRIC