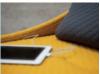

— Hosu offers an integrated and hidden cable pass-through. Hosu wrap creates rear and side storage pockets.

The convertible version of Hosu enables the user to quickly switch from a seated to a reclined position by pulling its smart handle to reveal a footpad.

## Statement of Line

FLIP LOUNGE CONVERSION

FLIP LOUNGE

CABLE PASS THROUGH

FOOTPAD WITH DURABLE FABRIC