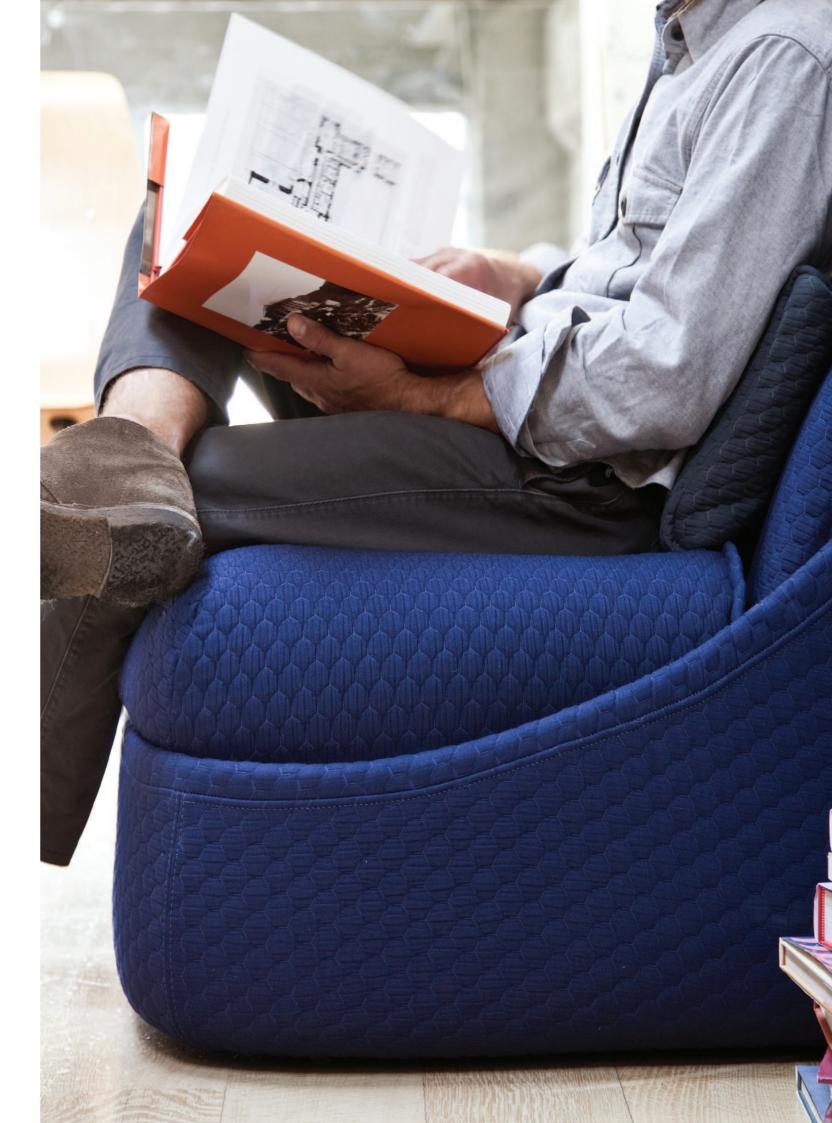

— Hosu offers an integrated and hidden cable pass-through. Hosu wrap creates rear and side storage pockets.

The convertible version of Hosu enables the user to quickly switch from a seated to a reclined position by pulling its smart handle to reveal a footpad.

### **Product Features**

Three versions:

- Single flip lounge
- Single fixed lounge
- 2 seater sofa

Made out of:

- Frame: 100% plywood
- Wrap: 100% recyclable upholstered ABS plastic
- Rear and side storage pockets
- Pillow included
- Flip lounge features include: handle to open out the lounge, footpad with Fusion durable fabric or Elmosoft leather, and hidden cable pass-through.
- Available in 6 standard Hexa fabric colors designed by Patricia Urquiola exclusively for Hosu. Also available in all Elmosoft leather colour palette (monochrome leather recommendation by Patricia Urquiola).