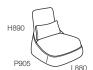

### **Product Features**

Three versions:

- Single flip lounge
- Single fixed lounge
- 2 seater sofa

Made out of:

- Frame: 100% plywood
- Wrap: 100% recyclable upholstered ABS plastic
- Rear and side storage pockets
- Pillow included
- Flip lounge features include: handle to open out the lounge, footpad with Fusion durable fabric or Elmosoft leather, and hidden cable pass-through.
- Available in 6 standard Hexa fabric colors designed by Patricia Urquiola exclusively for Hosu. Also available in all Elmosoft leather colour palette (monochrome leather recommendation by Patricia Urquiola).

## Statement of Line

FLIP LOUNGE CONVERSION

FLIP LOUNGE

CABLE PASS THROUGH

FOOTPAD WITH DURABLE FABRIC