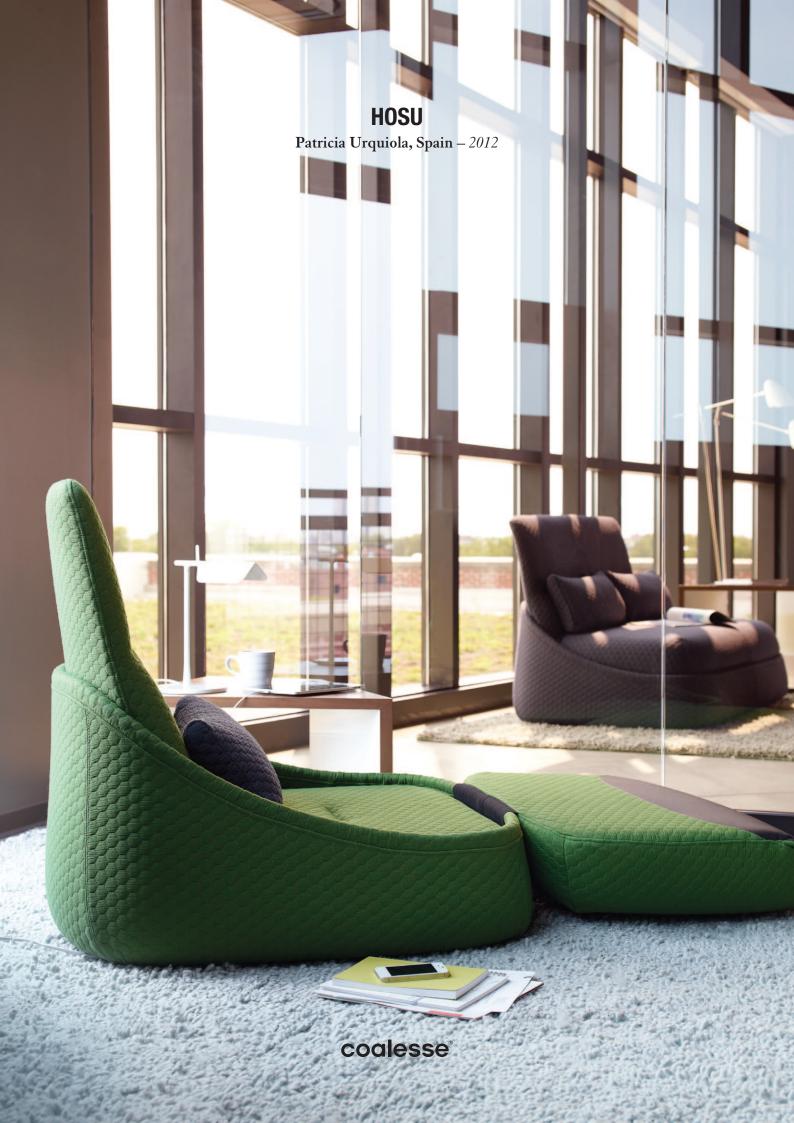

# Comfortable.

With the increasing demands of the new work day, creative people value places to work in a relaxed mode at home, in the office or on the go.

— As mobile work moves around, it often needs to spread out - at home, at universities, in hotel rooms, even in creative business environments.

— Hosu offers an integrated and hidden cable pass-through. Hosu wrap creates rear and side storage pockets.

The convertible version of Hosu enables the user to quickly switch from a seated to a reclined position by pulling its smart handle to reveal a footpad.

— Patricia Urquiola