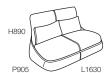

### **Product Features**

Three versions:

- Single flip lounge
- Single fixed lounge
- 2 seater sofa

Made out of:

- Frame: 100% plywood
- Wrap: 100% recyclable upholstered ABS plastic
- Rear and side storage pockets
- Pillow included
- Flip lounge features include: handle to open out the lounge, footpad with Fusion durable fabric or Elmosoft leather, and hidden cable pass-through.
- Available in 6 standard Hexa fabric colors designed by Patricia Urquiola exclusively for Hosu. Also available in all Elmosoft leather colour palette (monochrome leather recommendation by Patricia Urquiola).

## Statement of Line

FLIP LOUNGE CONVERSION

FLIP LOUNGE

CABLE PASS THROUGH

FOOTPAD WITH DURABLE FABRIC