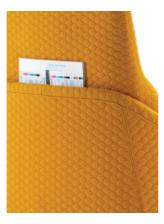

— Hosu offers an integrated and hidden cable pass-through. Hosu wrap creates rear and side storage pockets.

The convertible version of Hosu enables the user to quickly switch from a seated to a reclined position by pulling its smart handle to reveal a footpad.

### **Product Features**

Three versions:

- Single flip lounge
- Single fixed lounge
- 2 seater sofa

Made out of:

- Frame: 100% plywood
- Wrap: 100% recyclable upholstered ABS plastic
- Rear and side storage pockets
- Pillow included
- Flip lounge features include: handle to open out the lounge, footpad with Fusion durable fabric or Elmosoft leather, and hidden cable pass-through.
- Available in 6 standard Hexa fabric colors designed by Patricia Urquiola exclusively for Hosu. Also available in all Elmosoft leather colour palette (monochrome leather recommendation by Patricia Urquiola).