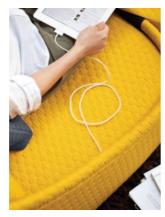

— Hosu offers an integrated and hidden cable pass-through. Hosu wrap creates rear and side storage pockets.

The convertible version of Hosu enables the user to quickly switch from a seated to a reclined position by pulling its smart handle to reveal a footpad.

## Statement of Line

FLIP LOUNGE CONVERSION

FLIP LOUNGE

CABLE PASS THROUGH

FOOTPAD WITH DURABLE FABRIC